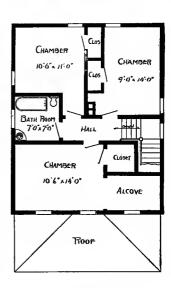

Design No. 2003

First Floor Plan

Second Floor Plan

#### Size: Width, 19 feet 10 inches; length, 38 feet, exclusive of porches

Blue prints consist of basement plan; first and second floor plans; front, two side elevations; wall sections and all necessary interior details. Specifications consist of about twenty pages of typewritten matter.

Full and complete working plans and specifications of this house will be furnished for \$5.00. Cost of this house is from about \$2,550,00 to about \$2,800.00, according to the locality in which it is built.